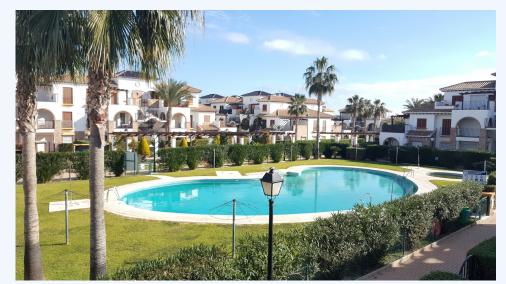

# Rotonda del Generalife 2, Vera Playa, 04621, ALMERIA

Beautiful apartment on the first floor in the urbanisation Al Andalus Residencial in Vera Playa This apartment has a covered terrace with view over the swimming pool, living-dining room with television, kitchen (incl. fridge-freezer combination, ceramic hob, oven, microwave, extractor fan and washing machine), 2 bedrooms with built-in wardrobes, 2 bathrooms. There is warm/cold air-conditioning in the lounge. Covered parking space. Urbanization with beautiful decorations, excellent location, modern and comfortable, suitable for family vacations. The kids will make friends quickly. Outdoor pool with a small pool for small children and babies, open from 1 June to 30 September, outside those dates there is a heated indoor pool (consult dates). Tennis/paddle court. Several apartments available. In July and August minimum stay 1 week. Dates Villaricos festival minimum two weeks. Those of the festival for a couple of nights please DO NOT contact us. Media Area Legua, Puerto Rey, Vera Playa (next to the supermarket Mercadona). Electrical consumption: Stays up to 21 days: A reasonable electricity consumption of up to 10 KW /day is included in your reservation. Excess consumption will be charged extra. Stays over 21 days as well as all stays Out of Season: Electricity is not included and will be charged in full according to comsumption. There is a meter/counter in the appartment for your monitoring.

Community Amenities: Swimming pool outside, paddle court, Indoor heated swimming Pool, Closed urbanisation, Children's playground,