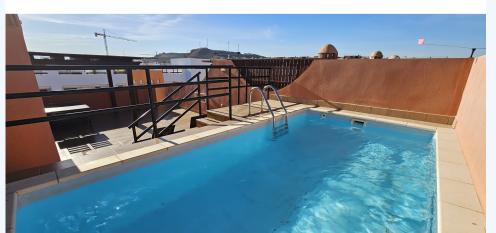

# Calle Islas Canarias 19, Vera Playa, 04621, ALMERIA

Penthouse with private pool on the roof, sea views, 65m from the beach, WiFi Recently renovated apartment. The apartment consists of a living/dining room, kitchen with refrigerator and freezer, microwave, oven, ceramic hob, extractor hood, dishwasher and coffee machine (Nescafe Dolce Gusto ). Living room with flat screen TV. Master bedroom with double bed, flatscreen tv and fitted wardrobes with mirrors. The second bedroom has 2 single beds. Two bathrooms with sink, toilet, 1 with bath, the other bathroom with shower, the washing machine is in the bathroom. The apartment has air conditioning (hot/cold) throughout the house. There are ceiling fans in the 2 bedrooms. Free Wi-Fi. The terrace in front of the living room gives access to the stairs to the solarium with private pool, outdoor lighting, pergola and BBQ. Electrical consumption: Stays up to 21 days: A reasonable electricity consumption of up to 10 KW /day is included in your reservation. Excess consumption will be charged extra. Stays over 21 days as well as all stays Out of Season: Electricity is not included and will be charged in full according to comsumption. There is a meter/counter in the apartment for your monitoring. Registration number: VFT/AL/10654