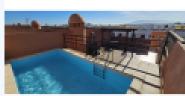

# Calle Islas Canarias 19, Vera Playa, 04621, ALMERIA

Penthouse with private pool on the roof, sea views, 65m from the beach, WiFi Recently renovated apartment. The apartment consists of a living/dining room, kitchen with refrigerator and freezer, microwave, oven, ceramic hob, extractor hood, dishwasher and coffee machine (Nescafe Dolce Gusto ). Living room with flat screen TV. Master bedroom with double bed, flatscreen tv and fitted wardrobes with mirrors. The second bedroom has 2 single beds. Two bathrooms with sink, toilet, 1 with bath, the other bathroom with shower, the washing machine is in the bathroom. The apartment has air conditioning (hot/cold) throughout the house. There are ceiling fans in the 2 bedrooms. Free Wi-Fi. The terrace in front of the living room gives access to the stairs to the solarium with private pool, outdoor lighting, pergola and BBQ. Electrical consumption: Stays up to 21 days: A reasonable electricity consumption of up to 10 KW /day is included in your reservation. Excess consumption will be charged extra. Stays over 21 days as well as all stays Out of Season: Electricity is not included and will be charged in full according to comsumption. There is a meter/counter in the apartment for your monitoring. Registration number: VFT/AL/10654