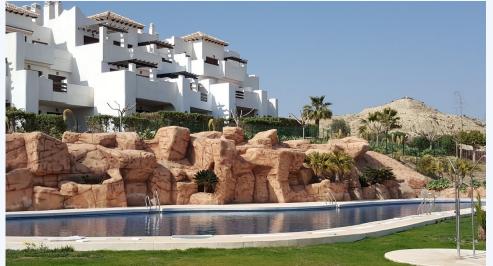

## Avd. Alcazaba 115, Vera Playa, 04620, ALMERIA

Apartment with 2 bedrooms, 2 bathrooms, terrace with pool view in the urbanization Pueblo Salinas. Fully furnished apartment with 2 bedrooms, 2 bathrooms, one bathroom en-suite. Kitchen equipped with fridge/freezer, dishwasher, oven, microwave. Living room with smart TV. Air conditioning system (cold/warm). Terrace with pool view. WIFI Urbanization with beautiful decorations, nice gardens with a river that runs through, excellent location, modern and comfortable, suitable for family vacations. The kids will make friends quickly. The urbanization has two outdoor swimming pools, one with a small pool for small children and babies. There are three tennis/ paddle courts. Private covered parking. In July and August minimum stay 1 week. Dates Villaricos festival minimum fortnight. Those of the festival for a couple of nights please DO NOT contact us. Media Legua gebied, Puerto Rey, Vera Playa. Electrical consumption: Stays up to 21 days: A reasonable electricity consumption of up to 10 KW /day is included in your reservation. Excess consumption will be charged extra. Stays over 21 days as well as all stays Out of Season: Electricity is not included and will be charged in full according to comsumption. There is a meter/counter in the appartment for your monitoring. Número de registro VFT/AL/01310

#### General Amenities: Well

maintained,Terrace ,Shower,Parking space,Kitchen appliances,In village / city,Electric water heater,Covered parking space,Close to sea/ beach,Close to bar / restaurant,Bathtub,Air Conditioning warm/cold, Double glazed, Balcony, Community Amenities: Tennis Court,Swimming pool outside,paddle